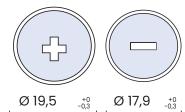

#### **Technical features:**

Voltage per Unit: 12V
Capacity: 100 Ah
Cold Cranking Amps (CCA): 780 A

Weight: 23,2 kg +/- 3%

Layout: 0 (positiv pole right)

Base Hold-down: B13