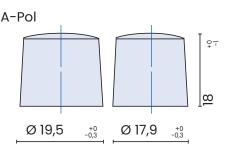

Ah; 780A

The Q-Batteries starter batteries are tailored to the needs of modern vehicles, such as cars with start-stop function without brake regeneration, trucks, vans, boats and many more and have and have brilliant starting characteristics and consistently high performance throughout their entire service life.

Thanks to the EFB technology (Enhanced Flooded Battery), the car batteries are particularly durable.

## Fields of application:

Car, transporter, truck

# Advantages:

- Start-stop suitable
- long life time
- good starting performance

#### **Technical features:**

Voltage per Unit: 12V
Capacity: 100 Ah
Cold Cranking Amps (CCA): 780 A

Weight: 23,2 kg +/- 3%

Layout: 0 (positiv pole right)

Base Hold-down: B13

### Dimensions:

352mm length x 175mm width x 190mm height