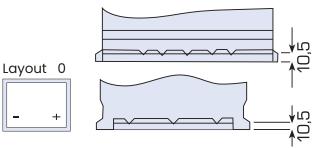

### **Technical features:**

| Voltage per Unit:         | 12V                    |
|---------------------------|------------------------|
| Capacity:                 | 60Ah                   |
| Cold Cranking Amps (CCA): | 520 A                  |
| Weight:                   | 15 kg +/- 3%           |
| Layout:                   | 0 (positiv pole right) |
| Base Hold-down:           | B13                    |