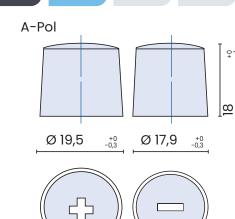

+0 -0,3

Ø 17,9

+0 -0,3

truck

ç.

#### Base hold down B13

Ø 19,5

No liability for printing errors. Errors and prior sale reserved. Illustrations similar.

Stand 02/2023