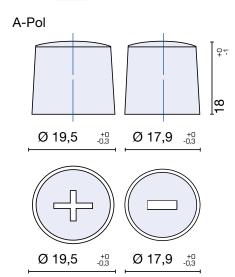

### **Technical features:**

| Voltage per Unit:         | 12 V                   |
|---------------------------|------------------------|
| Capacity:                 | 65 Ah                  |
| Cold Cranking Amps (CCA): | 650 A                  |
| Weight:                   | 18.6kg +/- 3%          |
| Layout:                   | 0 (positiv pole right) |
| Base Hold-down:           | B13                    |