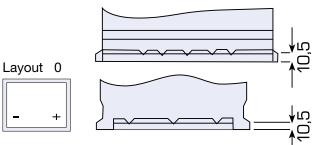

### **Technical features:**

| Voltage per Unit:         | 12 V                   |
|---------------------------|------------------------|
| Capacity:                 | 65 Ah                  |
| Cold Cranking Amps (CCA): | 650 A                  |
| Weight:                   | 18.6kg +/- 3%          |
| Layout:                   | 0 (positiv pole right) |
| Base Hold-down:           | B13                    |

#### Base hold down B13

No liability for printing errors. Errors and prior sale reserved. Illustrations similar. Booth 03/2021.