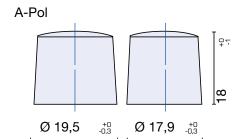

#### Technical features:

Voltage per Unit: 12 V Capacity: 70 Ah Cold Cranking Amps (CCA): 700A

Weight: 20.2kg +/- 3%

0 (positiv pole right) Layout:

Base Hold-down: B13

## **Dimensions:**

278 mm length x 175 mm width x 190 mm height

Base hold down B13

Layout 0