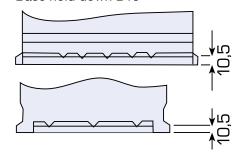

## **Dimensions:**

278 mm length x 175 mm width x 190 mm height

Base hold down B13

Layout 0