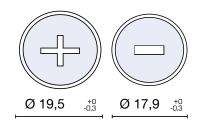

#### Technical features:

Voltage per Unit: 12 V Capacity: 70 Ah Cold Cranking Amps (CCA): 700A

Weight: 20.2kg +/- 3%

0 (positiv pole right) Layout:

Base Hold-down: B13

## **Dimensions:**

278 mm length x 175 mm width x 190 mm height

Base hold down B13

Layout 0