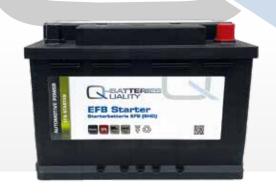

# **starter battery EFB70**

70Ah; 700A

The Q-Batteries starter batteries are tailored to the needs of modern vehicles, such as cars with start-stop function without brake regeneration, trucks, vans, boats and many more and have and have brilliant starting characteristics and consistently high performance throughout their entire service life.

#### Technical features:

Voltage per Unit: 12 V Capacity: 70 Ah Cold Cranking Amps (CCA): 700A

Weight: 20.2kg +/- 3%

0 (positiv pole right) Layout:

Base Hold-down: B13

## **Dimensions:**

278 mm length x 175 mm width x 190 mm height

Base hold down B13

Layout 0