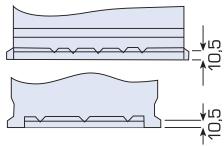

ter batteries are tailored to the needs of modern vehicles, such as cars with start-stop function without brake regeneration, trucks, vans, boats and many more and have and have brilliant starting characteristics and consistently high performance throughout their entire service life.

Thanks to the EFB technology (Enhanced Flooded Battery), the car batteries are particularly durable.

## Fields of application:

Car, transporter, truck

## Advantages:

- Start-stop suitable
- long life time
- good starting performance

### **Technical features:**

Voltage per Unit: 12V Capacity: 80 Ah Cold Cranking Amps (CCA): 620 A

Weight: 19.2 kg +/- 3%

Layout: 0 (positiv pole right)

Base Hold-down: B13

## Dimensions:

315 mm length x 175 mm width x 190 mm height













#### Base hold down B13