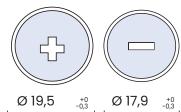

### **Technical features:**

Voltage per Unit: 12V Capacity: 80 Ah Cold Cranking Amps (CCA): 620 A

Weight: 19.2 kg +/- 3%

Layout: 0 (positiv pole right)

Base Hold-down: B13