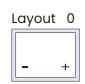

### **Technical features:**

Voltage per Unit: 12V Capacity: 80 Ah Cold Cranking Amps (CCA): 620 A

Weight: 19.2 kg +/- 3%

Layout: 0 (positiv pole right)

Base Hold-down: B13