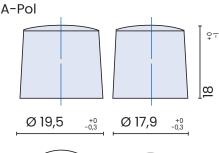

### **Technical features:**

Voltage per Unit: 12V Capacity: 80 Ah Cold Cranking Amps (CCA): 620 A

Weight: 19.2 kg +/- 3%

Layout: 0 (positiv pole right)

Base Hold-down: B13