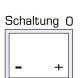

#### Technical features:

Voltage per Unit: 12 V
Capacity: 95 Ah
Cold Cranking Amps (CCA): 800 A

Weight: 21.8kg +/- 3%

Layout: 0 (positiv pole right)

Base Hold-down: Korean B1