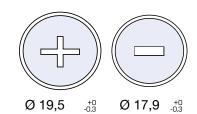

#### Technical features:

Voltage per Unit: 12 V
Capacity: 95 Ah
Cold Cranking Amps (CCA): 800 A

Weight: 21.8kg +/- 3%

Layout: 0 (positiv pole right)

Base Hold-down: Korean B1