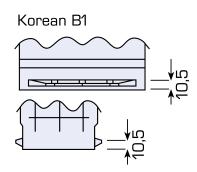

#### Technical features:

Voltage per Unit: 12 V
Capacity: 95 Ah
Cold Cranking Amps (CCA): 800 A

Weight: 21.8kg +/- 3%

Layout: 0 (positiv pole right)

Base Hold-down: Korean B1