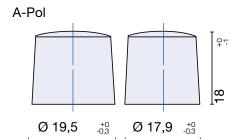

#### Technical features:

Voltage per Unit: 12 V
Capacity: 95 Ah
Cold Cranking Amps (CCA): 800 A

Weight: 21.8kg +/- 3%

Layout: 0 (positiv pole right)

Base Hold-down: Korean B1