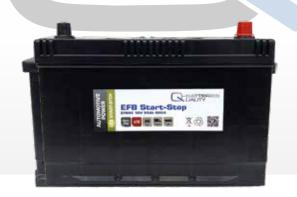

# **starter battery EFB95**

95Ah; 800A

The Q-Batteries starter batteries are tailored to the needs of modern vehicles, such as cars with start-stop function without brake regeneration, trucks, vans, boats and many more and have and have brilliant starting characteristics and consistently high performance throughout their entire service life.

#### Technical features:

Voltage per Unit: 12 V
Capacity: 95 Ah
Cold Cranking Amps (CCA): 800 A

Weight: 21.8kg +/- 3%

Layout: 0 (positiv pole right)

Base Hold-down: Korean B1

## **Dimensions:**

306 mm length x 173 mm width x 222 mm height

No liability for printing errors. Errors and prior sale reserved. Illustrations similar. Booth 03/2021.