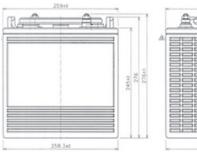

## 6DC-225

6 V 225 Ah



## Application:

golf cart, vehicle lifts, u.v.m.













## Specification:

Voltage Per Unit 6V

Capacity 225 Ah at 20 houres discharge

Cells Per Unit 3

Weight ca. 28.5 kg +/- 3%

Trickle charge 6.50 – 6.70 V

Operating Temperature Range Discharge: Charge: Storage: Normal  $-20^{\circ}\text{C} - 60^{\circ}\text{C}$   $0^{\circ}\text{C} - 50^{\circ}\text{C}$   $-20^{\circ}\text{C} - 60^{\circ}\text{C}$ 

Operating Temperature Range 20 °C ± 5 °C

Self Discharge Valve Regulated Lead Acid (VRLA) batteries can be stored for more than 3

months at 20°C. Please charge batteries before using.

Terminal Dual Fit

Number of cycles 1.200 cycles at 50 % D.O.D.

Dimensions: 260 Length x 180 Width x 275 mm Height







Dual Pol (DP)