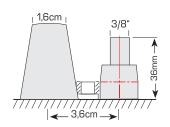

tes it's possible to achieve more cycles and longer lifetime.

## Application:

golf cart, vehicle lifts, u.v.m.













## Specification:

Voltage Per Unit 6V

Capacity 240 Ah at 20 houres discharge

Cells Per Unit 3

Weight ca. 30.7 kg +/- 3%

Trickle charge 6,50 – 6,70 V

Operating Temperature Range Discharge: Charge: Storage: Normal  $-20^{\circ}\text{C} - 60^{\circ}\text{C}$   $0^{\circ}\text{C} - 50^{\circ}\text{C}$   $-20^{\circ}\text{C} - 60^{\circ}\text{C}$ 

Operating Temperature Range 20 °C ± 5 °C

Self Discharge Valve Regulated Lead Acid (VRLA) batteries can be stored for more than 3

months at 20°C. Please charge batteries before using.

Terminal Dual Fit

Number of cycles 1.200 cycles at 50 % D.O.D.

Dimensions: 260 Length x 180 Width x 275 mm Height





Dual Pol (DP)



07/2021