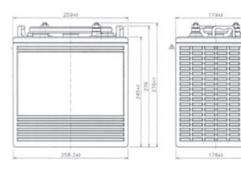

very thick lead plates it's possible to achieve more cycles and longer lifetime.

## Application:

golf cart, vehicle lifts, u.v.m.













## Specification:

Voltage Per Unit 6V

Capacity 240 Ah at 20 houres discharge

Cells Per Unit 3

Weight ca. 30.7 kg +/- 3%

Trickle charge 6,50 – 6,70 V

Operating Temperature Range Discharge: Charge: Storage: Normal  $-20^{\circ}\text{C} - 60^{\circ}\text{C}$   $0^{\circ}\text{C} - 50^{\circ}\text{C}$   $-20^{\circ}\text{C} - 60^{\circ}\text{C}$ 

Operating Temperature Range 20 °C ± 5 °C

Self Discharge Valve Regulated Lead Acid (VRLA) batteries can be stored for more than 3

months at 20°C. Please charge batteries before using.

Terminal Dual Fit

Number of cycles 1.200 cycles at 50 % D.O.D.

Dimensions: 260 Length x 180 Width x 275 mm Height





Dual Pol (DP)



07/2021