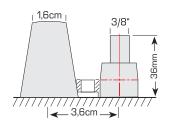

igned for intensive cyclic discharge usage. Because of the very thick lead plates it's possible to achieve more cycles and longer lifetime.

## **Application:**

golf cart, vehicle lifts, u.v.m.













## Specification:

Voltage Per Unit 6V

260 Ah at 20 houres discharge Capacity

Cells Per Unit

Weight ca. 33.0 kg +/- 3%

Trickle charge  $6.50 - 6.70 \,\mathrm{V}$ 

Operating Temperature Range Discharge: Charge: Storage: - 20°C - 60°C 0°C - 50°C - 20°C - 60°C

Operating Temperature Range 20 °C ± 5 °C

Self Discharge Valve Regulated Lead Acid (VRLA) batteries can be stored for more than 3

months at 20°C. Please charge batteries before using.

Terminal Dual Fit

Number of cycles 1.200 cycles at 50 % D.O.D.

**Dimensions:** 260 Length x 180 Width x 295 mm Height







Dual Pol (DP)



07/2021