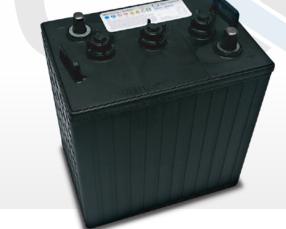

## 6DC-260

6 V 260 Ah

The DC-series from the brand Q-Batteries are special deep cycle batteries which are designed for intensive cyclic discharge usage. Because of the very thick lead plates it's possible to achieve more cycles and longer lifetime.

## Specification:

Voltage Per Unit 6V

260 Ah at 20 houres discharge Capacity

Cells Per Unit

Weight ca. 33.0 kg +/- 3%

Trickle charge  $6.50 - 6.70 \,\mathrm{V}$ 

Operating Temperature Range Discharge: Charge: Storage: - 20°C - 60°C 0°C - 50°C - 20°C - 60°C