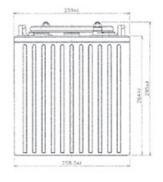

tteries which are designed for intensive cyclic discharge usage. Because of the very thick lead plates it's possible to achieve more cycles and longer lifetime.

## **Application:**

golf cart, vehicle lifts, u.v.m.













## Specification:

Voltage Per Unit 6V

260 Ah at 20 houres discharge Capacity

Cells Per Unit

Weight ca. 33.0 kg +/- 3%

Trickle charge  $6.50 - 6.70 \,\mathrm{V}$ 

Operating Temperature Range Discharge: Charge: Storage: - 20°C - 60°C 0°C - 50°C - 20°C - 60°C

Operating Temperature Range 20 °C ± 5 °C

Self Discharge Valve Regulated Lead Acid (VRLA) batteries can be stored for more than 3

months at 20°C. Please charge batteries before using.

Terminal Dual Fit

Number of cycles 1.200 cycles at 50 % D.O.D.

**Dimensions:** 260 Length x 180 Width x 295 mm Height







Dual Pol (DP)



07/2021